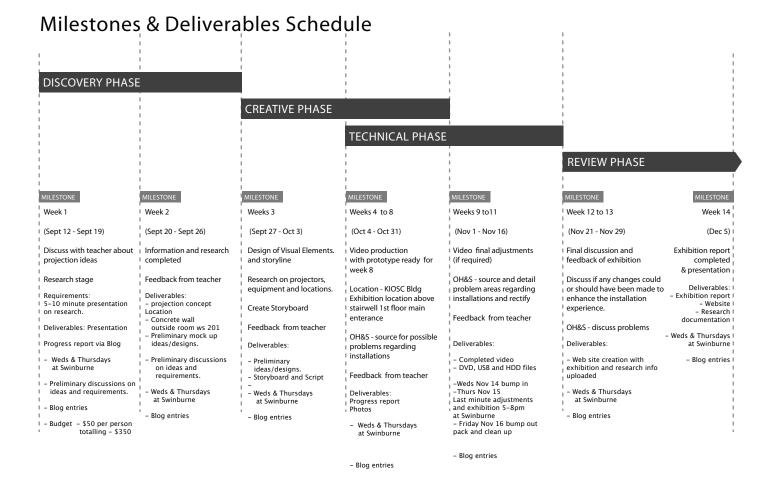

## **Timeline & Process**

The timeline below outlines the milestones and procedures James Lumsden-Keys will follow to complete this project. There will be a four phase process to ensure project satisfaction and efficiency. Our process begins with a discovery phase where we plan everything clearly. A creative phase begins where all visual elements are designed and approved, then a technical phase where the visual elements are constructed. Then finally a review phase.

A carefull design process is meant to ensure individual satisfaction throughout the entire project lifecycle, while maintaining a high level of efficiency.

BUDGET SUBTOTAL: 7 x \$50pp

**BUDGET TOTAL: \$350**